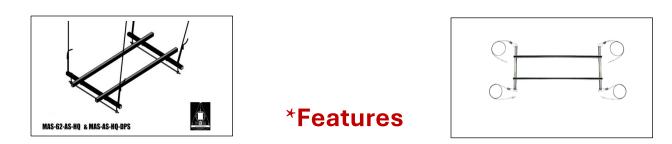

## "Suspension Support Systems"

| Yes      | Fully assembled and<br>ready to use                                    | Yes             |
|----------|------------------------------------------------------------------------|-----------------|
| Yes      | Cable locks, no tool<br>needed to adjust                               | Νο              |
| 500 lbs. | Max weight<br>for the unit                                             | <b>400 lbs.</b> |
| Yes      | Install Solutions for<br>Drain Pans and kits<br>for other applications | Νο              |
| Yes      | Galvanized and black powder coated                                     | Νο              |
| 1/8"     | Suspension cable size                                                  | 3/32"           |
| Yes      | Fully adjustable:<br>Length and Width                                  | Νο              |
| Yes      | Made in the USA                                                        | Yes             |