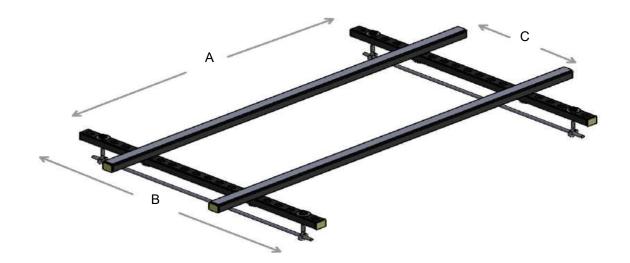

Specification Sheet for: MAS-62-AS

| Dimension Label | Description     | Dimension     |
|-----------------|-----------------|---------------|
| A               | Long Main Beams | 62" Nominally |
| В               | Cross Beams     | 40" Nominally |
| С               | Center Distance | 18" Nominally |